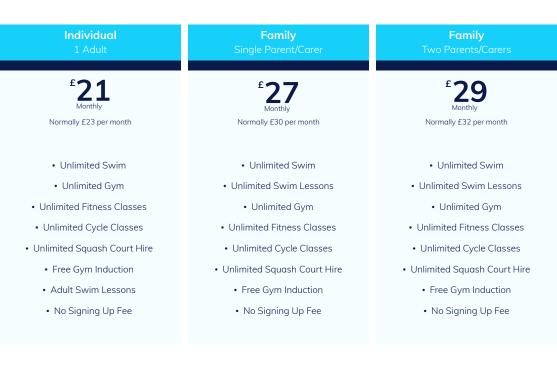

#### Corporate Fit Life Memberships with Moray Leisure Centre

You can take action to create a healthier and more productive workforce, helping your employees to be their best and ultimately making your business stronger. Our corporate Fit Life membership package provides your company with a cost-effective solution.

#### What is Fit Life?

Fit Life is a highly successful membership scheme that Moray Leisure Centre is part of, it's one of the most inclusive and affordable leisure and fitness memberships in the UK!

Members can also access swimming pools, gyms and fitness classes across Orkney, High Life Highland, Western Isles, Argyll and Bute, Moray, Sport Aberdeen, MORE4life and LiveBorders. This is delivered through the LeisureLink partnership.